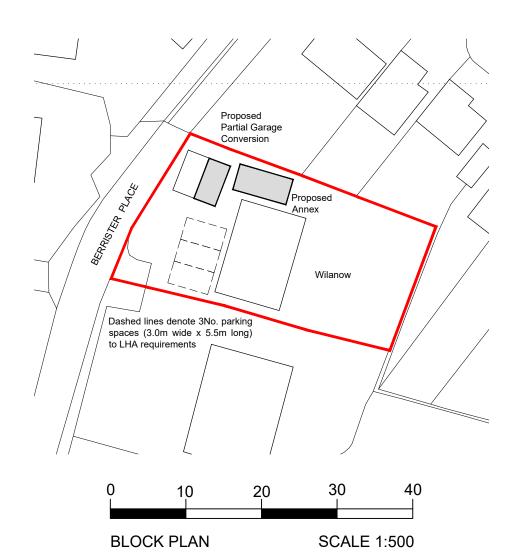

© CROWN COPYRIGHT 2022. ALL RIGHTS RESERVED. LICENCE NUMBER 100047474

ANDREW J. PORTER ARCHITECTURAL CONSULTANT

Revisions:

NÉW ANNEX / GARAGE CONVERSION 'WILANOW' - BERRISTER PLACE - RAUNDS NORTHAMPTONSHIRE - NN9 6JN FOR MR & MRS R LEVELL

LOCATION & BLOCK PLANS

Date: 04/02/2022 Drg No. Scale: AS NOTED 327/22/02 Drawn: AJP

ALL DIMENSIONS TO BE CHECKED ON-SITE PRIOR TO COMMENCEMENT OF WORK.
REPORT ANY ERRORS IMMEDIATELY.

© THIS DRAWING IS COPYRIGHT PROTECTED & IS NOT TO BE REPRODUCED IN ANY FORM WITHOUT THE WRITTEN CONSENT OF ANDREW J. PORTER